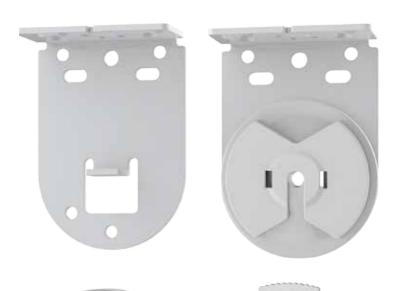

## SIDE WINDERS

AWS are pleased to launch new sidewinders, our 38mm & 43mm Easy Lift Geared Sidewinder

## **43mm Easy Lift Geared Sidewinder**

- Tested lifting capacity of 10kgs without the need for a booster
- Tested to 10,000 Up & Down Cycles without Fail
- 1:1.5 Gear Ratio
- 3 Step Pin Function
- 29mm Deduction

## 38mm Easy Lift Geared Sidewinder

- Tested lifting capacity of 6kg
- Tested to 10,000 Up & Down Cycles without Fail
- 1:1.5 Gear Ratio
- 3 Step Pin Function
- 29mm Deduction

- Link & Independant Link Available Without the use of a sleeve
- Reduce stock Use the sidewinder pin end as the male link
- 17mm Centre Gap