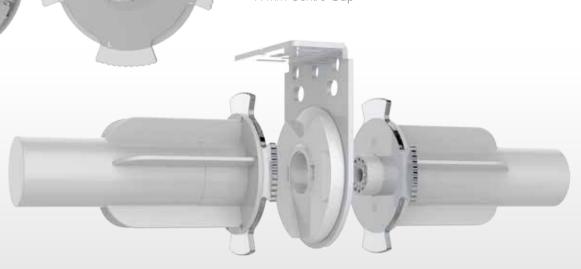

## SIDE WINDERS

AWS are pleased to launch new sidewinders, our 38mm & 43mm Easy Lift Geared Sidewinder

## **43mm Easy Lift Geared Sidewinder**

- Tested lifting capacity of 10kgs without the need for a booster
- Tested to 10,000 Up & Down Cycles without Fail
- 1:1.5 Gear Ratio
- 3 Step Pin Function
- 29mm Deduction

## 38mm Easy Lift Geared Sidewinder

- Tested lifting capacity of 6kg
- Tested to 10,000 Up & Down Cycles without Fail
- 1:1.5 Gear Ratio
- 3 Step Pin Function
- 29mm Deduction

- Link & Independant Link Available Without the use of a sleeve
- Reduce stock Use the sidewinder pin end as the male link
- 17mm Centre Gap