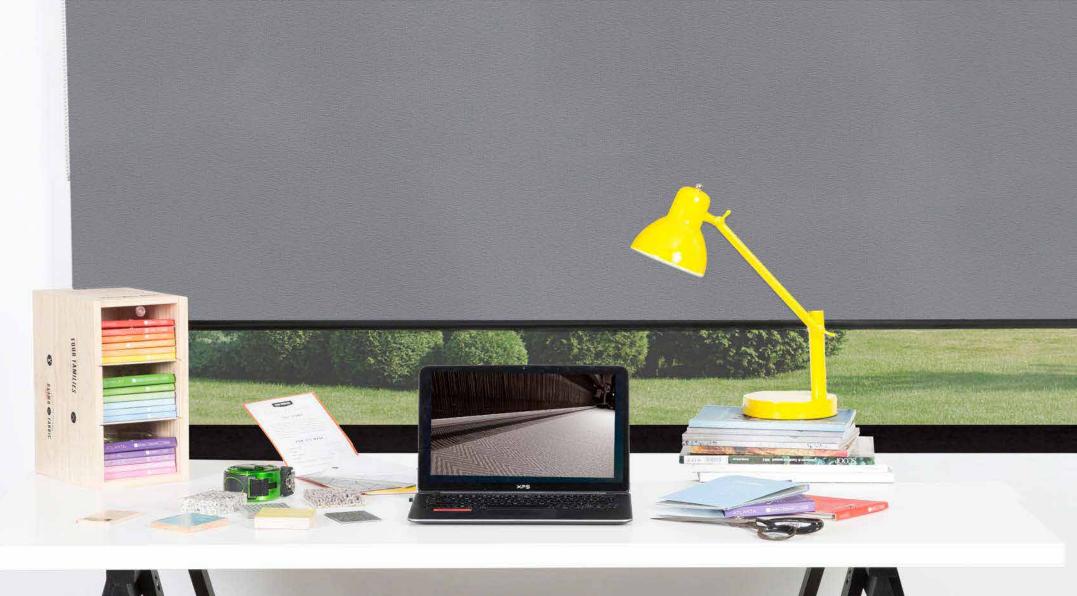

## HOW IT WORKS

Resene paints are designed to co-ordinate throughout the whole house. You can now apply the same principle with your blind fabrics. This collection of best-selling neutral colours will co-ordinate beautifully with your Resene painted walls and with each other. The fabric colour names are matched to Resene paint colours of the same name.