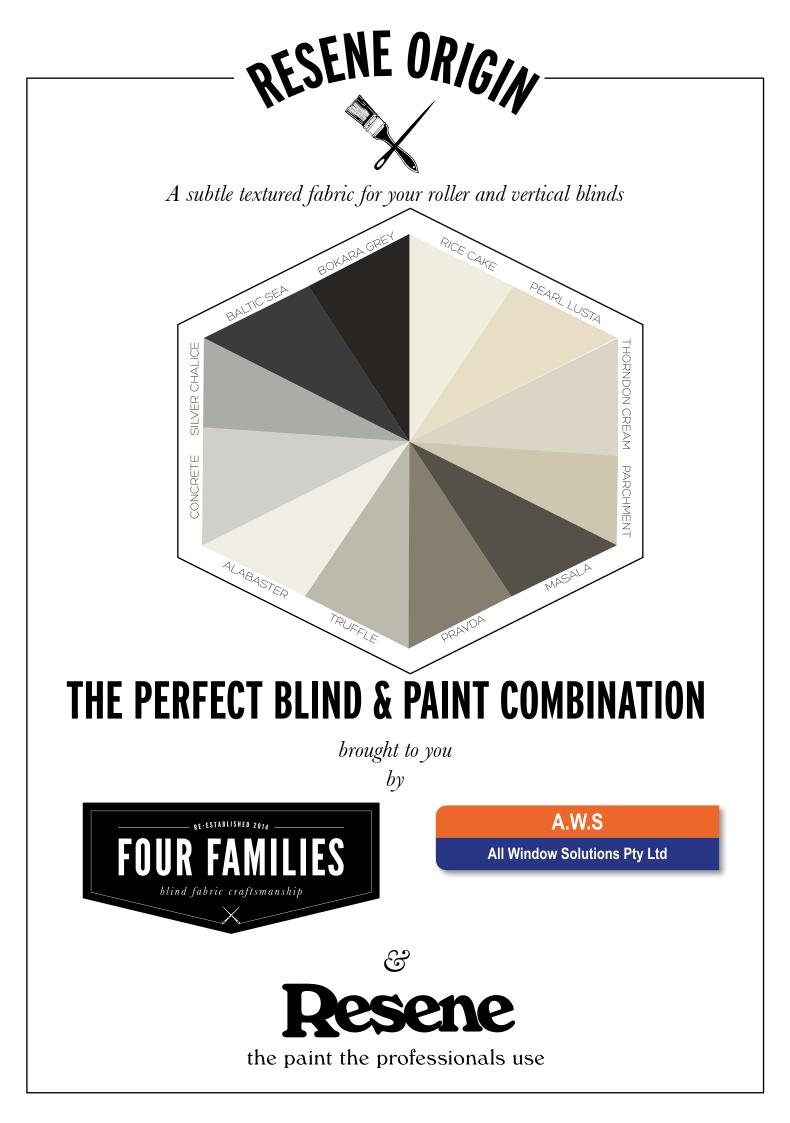

#### AVAILABLE IN 10 COLOURS: ALABASTER, RICE CAKE, PEARL LUSTA, PARCHMENT, THORNDON CREAM, MASALA, PRAVADA, TRUFFLE, CONCRETE, SILVER CHALICE, BALTIC SEA, BOKARA GREY

Suitable for roller blinds, verticals, roman blinds & panel glides.

# **RESENE ORIGIN**

COLOUR W/SE by Resene & Four Families

> A.W.S All Window Solutions Pty Ltd

FOUR FAMILIES

blind fabric craftsmanship

Resene

the paint the professionals use

Resene's top 12 bestselling paint colours have been made into 12 perfect blind colours. RESENE ORIGIN blind fabric is a subtly textured roller blind and vertical blind fabric in 12 colours that are bound to suit all tastes.

#### AVAILABLE IN 12 COLOURS: Alabaster, Baltic Sea, Bokara Grey, Concrete, Masala, Parchment, Pearl Lusta, Pravda, Rice Cake, Silver Chalice, Thorndon Cream, Truffle

Suitable for roller blinds, roman blind, panel glides & vertical blinds.