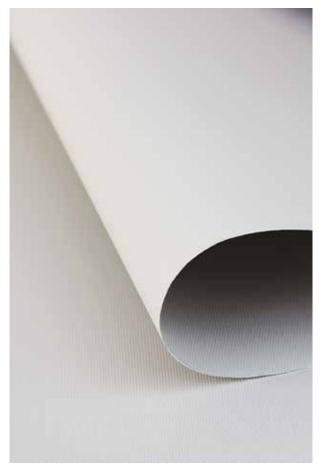

## **VIBE**

Composition: 100% Polyester with Acrylic Coating

Width Opaque: 89mm | 100mm | 127mm | 2000mm

2500mm | 3000mm

Width Metallic: 89mm | 100mm | 127mm | 3000mm

Weight: 360gsm

Thickness: 0.33mm

Colour Fastness: 7-8

Fire Classification: AS 1530.3

PVC Free / Dust & Mould Resistant / Fade Resistant / Easy Care

Colours variations occur betwen digital and actual fabric colours. Request fabric samples prior to any purchase for colour clarity.

## **VIBE**

Colours variations occur betwen digital and actual fabric colours. Request fabric samples prior to any purchase for colour clarity.