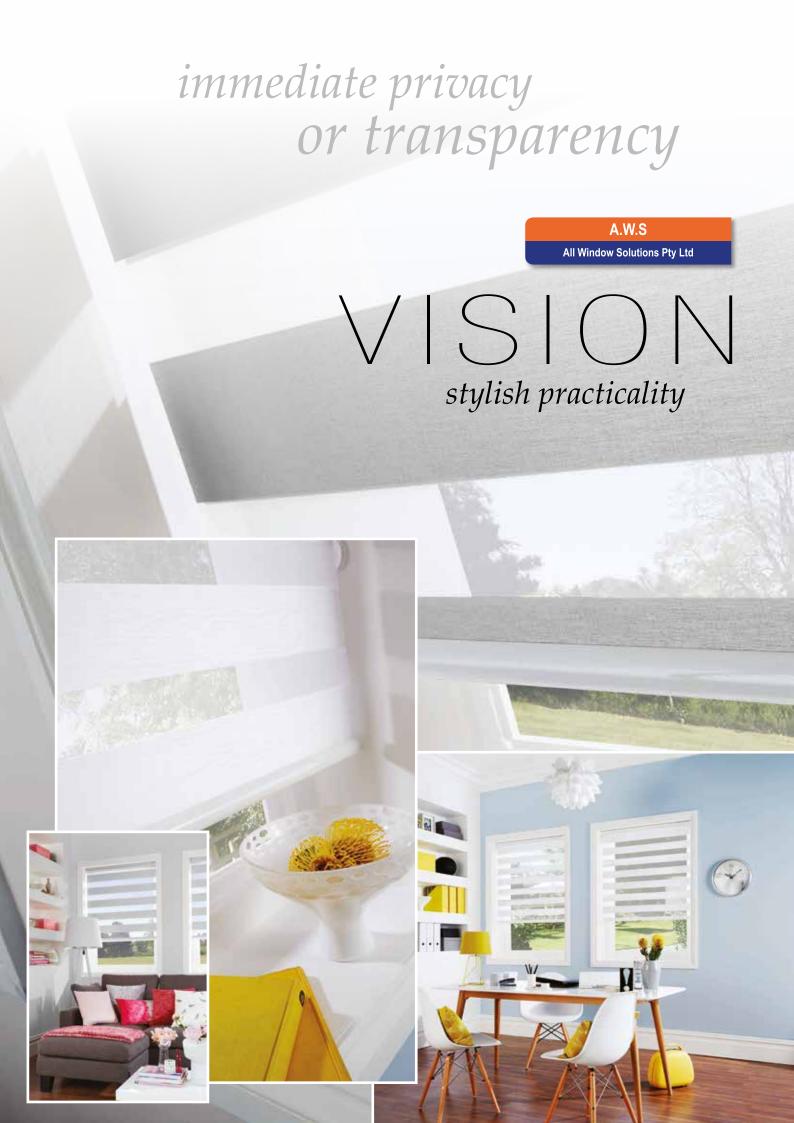

Vision is an innovative window blind that features two layers of translucent and opaque horizontal striped fabric. The front layer moves independently of the back allowing the stripes to glide between each other creating an open and closed effect, with limitless light control.

Sliding the fabric into a closed 'opaque-opaque' position allows full privacy and an impressive block of beautiful fabric at your window.

A single control chain is used to slide the opaque and translucent woven stripes past each other. The same chain is used to raise or lower the window blind to any height in the window with ease, in the same way the classic roller blind would. This enables you to soften excess daylight and reduce the glare entering your room.

The Vision blind will also roll up fully into the attractive cassette headrail to reveal an uninterrupted view to the outside.