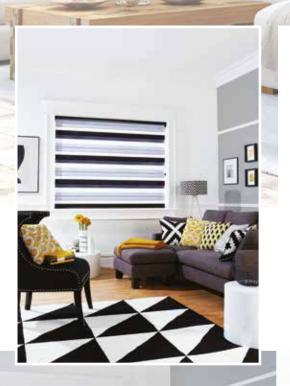

Vision is an innovative window blind that features two layers of translucent and opaque horizontal striped fabric. The front layer moves independently of the back allowing the stripes to glide between each other creating an open and closed effect, with limitless light control.

contemporay bold horizontal stripes effortlessly move from translucent to dim out or blackout